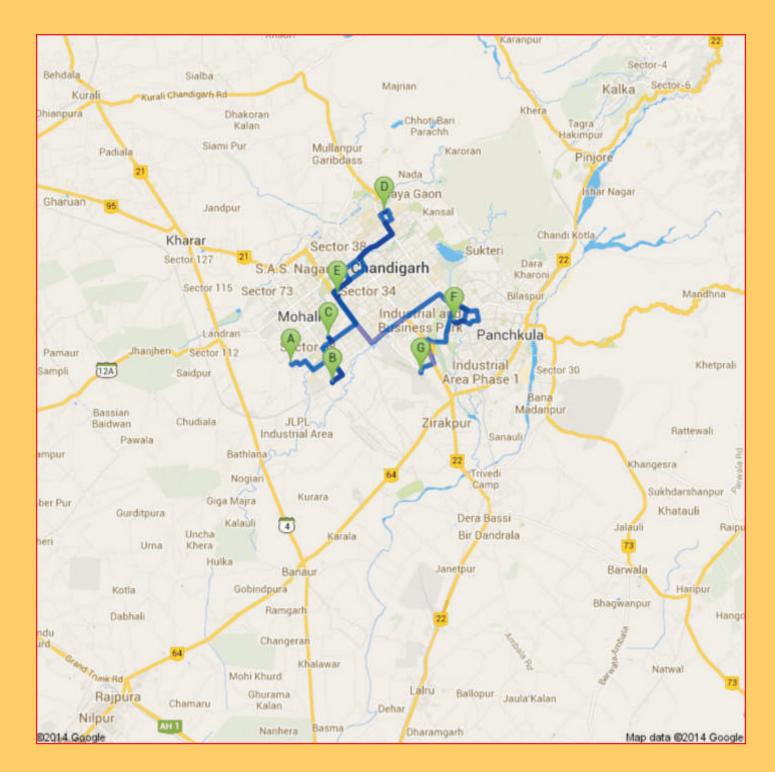

A : Sector 79, Mohali, Punjab, India - 9 km

B: Railway Station Mohali (SAS Nagar), Industrial Area, Phase 9, Mohali, PB-140308, India - 5.6 kms

C: PCA Stadium, Sector-63, Mohali, Pubjab, India - 4.1 kms

D: Postgraduate Institute of Medical Education & Research Sector-12, Chandigarh, 160012, India - 13.4 kms

E: New Inter State Bus Terminus Sector-43, Chandigarh, CH 160047, India - 8.6 kms

F: Chandigarh Railway Station, Mouli Jagran, Manimajra, Chandigarh, CH 160102, India - 14.7 kms

G: Chandigarh Airport, Airport Rd, Industrial Area Phase-II, Chandigarh, Chandigarh UT 160003, India